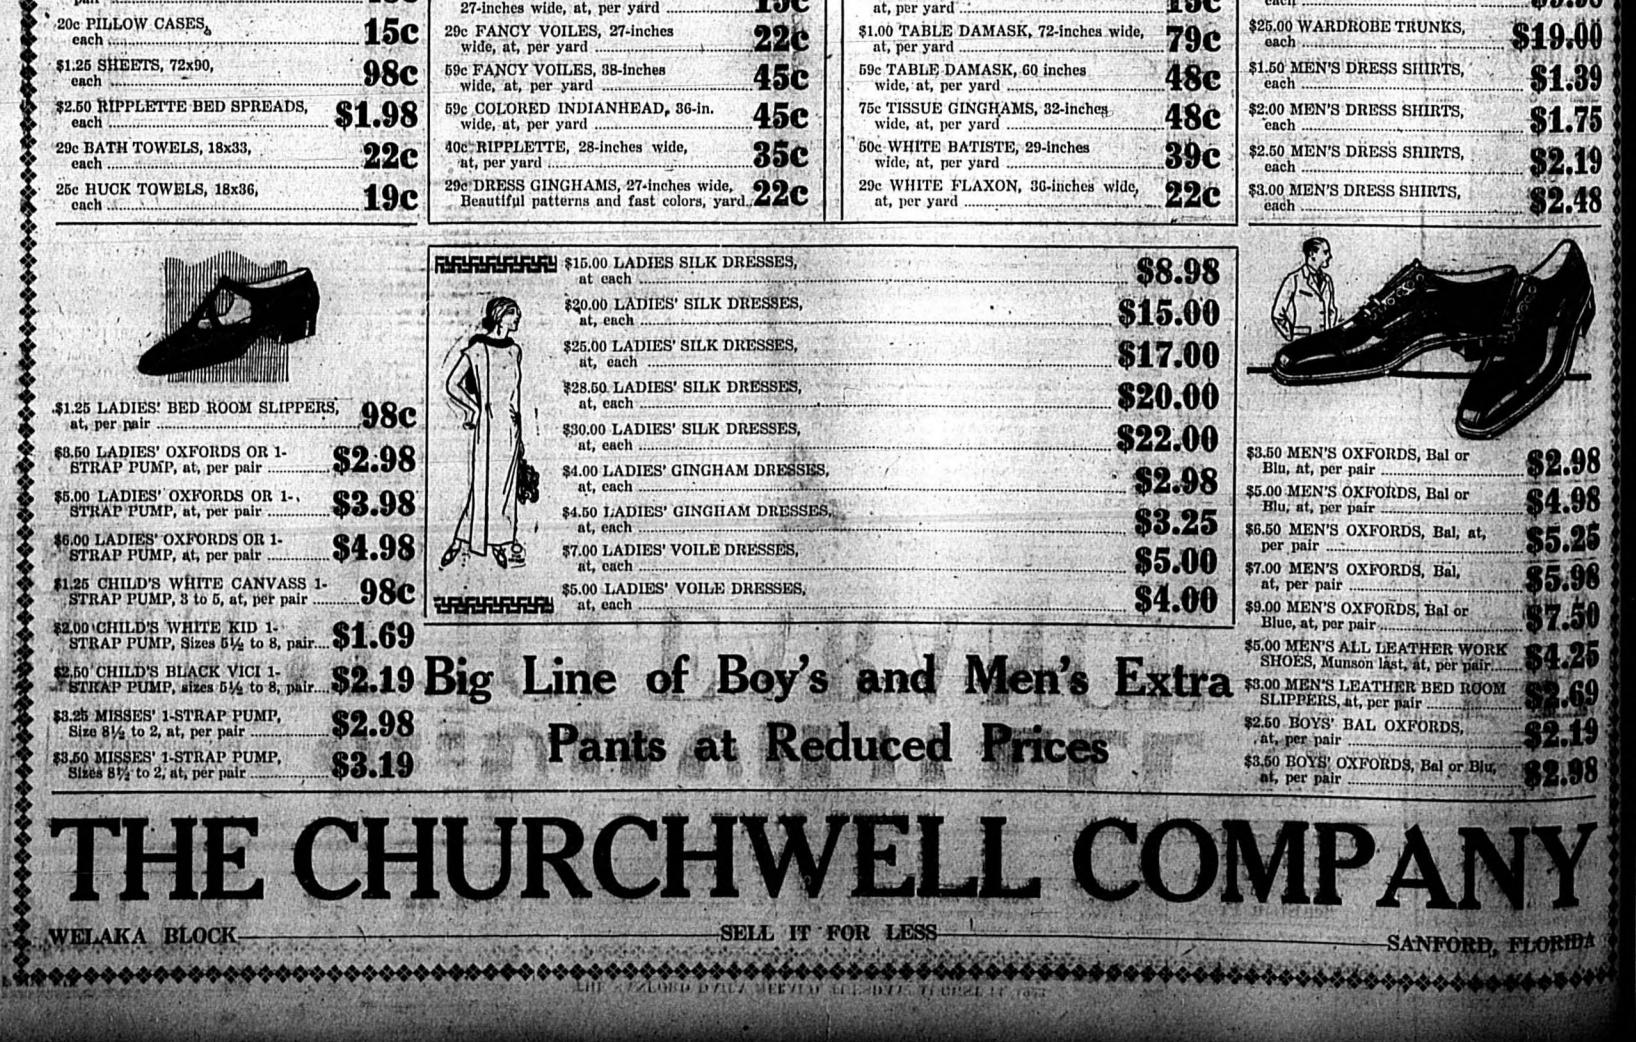

#### THE SANFORD DAILY HERALD, TUESDAY, AUGUST 14, 1923 SALE OPENS SALE OPENS WEDNESDAY WEDNESDAY MORNING. MORNING, AUGUST 15TH AUGUST 15TH AND CLOSES AND CLOSES SATURDAY NIGHT. SATURDAY NIGHT. AUGUST 25TH AUGUST 25TH Starting WEDNESDAY MORNING, AUGUST 15 and Closing SATURDAY NIGHT, AUGUST 25 We have instructions from headquarters to make room for Fall Goods, and our store is already crowded with Merchandise and we don't know but one way to make space, and that is with a real Big 10-Day Sale, and name aprice which the people will move the goods for us. Nothing like seeing these unheard of values. Whether you urself.