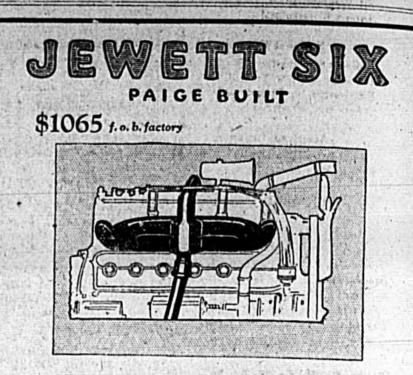

appearance for political meeting. De TITA AT THE ATTA Valera came to the meeting undiaguised in an automobile. The crowd loudly cheered him. The troops appeared and fired a volley over the heads of the crowd and took De Valera. A stampede followed and several arrests were made.