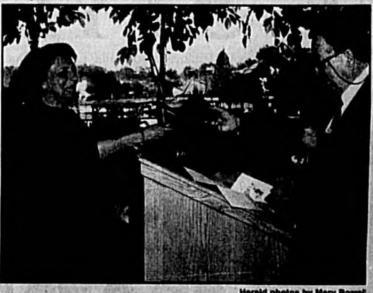

# street named Bob

Robert "Bob" Thomas, far right, stands with Sanford City Commissioner Velma Williams, Vice-Mayor Whitey Eckstein and City Manager Tony VanDerworp during a street dedication ceremony for Thomas.

Former Benford City Commissioner Robert "Bob" Thomas displays a street sign bearing his name. Standing behind Thomas is his friend and former classmate at Croome Academy and FAMU Benny Alexander. Thomas, the first black elected to Banford City Commission, served between 1984 and 1996.

# Thomas honored with street dedication

SANFORD - For more than 30 years, former Sanford City Commissioner Bob Thomas worked humbly to make his mark on the city. Now he has a marker in his own name.

Friends, neighbors and city officials gathered at what current commissioner Whitey Eckstein called, "Bob Thomas' neighborhood," Friday morning for the official dedication of Bob Thomas Circle, replacing the formerly named Bethune Circle.