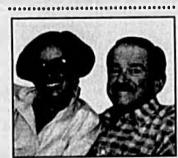

# street named Bob

Robert "Bob" Thomas, far right, stands with Sanford City Commissioner Velma Williams, Vice-Mayor Whitey Eckstein and City Manager Tony VanDerworp during a street dedication ceremony for Thomas.

Former Benford City Commissioner Robert "Bob" Thomas displays a street sign bearing his name. Standing behind Thomas is his friend and former classmate at Croome Academy and FAMU Benny Alexander. Thomas, the first black elected to Banford City Commission, served between 1984 and 1996.

# Thomas honored with street dedication

SANFORD - For more than 30 years, former Sanford City Commissioner Bob Thomas worked humbly to make his mark on the city. Now he has a marker in his own name.

Friends, neighbors and city officials gathered at what current commissioner Whitey Eckstein called, "Bob Thomas' neighborhood," Friday morning for the official dedication of Bob Thomas Circle, replacing the formerly named Bethune Circle.

Now 76, Thomas was elected Sanford's first black city commissioner, serving from 1984 until 1996

when he narrowly lost a run-off mayoral race to

Mayor Larry Dale.
While Friday morning's cold temperatures made for goose bumps and teeth chattering, the words of praise for Thomas' service to Sanford warmed the gathering.

"Bob is a hero," spoke Eckstein. "Every year I teach my kids about him. He's a special person."

Eckstein recalled how Thomas always carried him-

self with grace and style as a commissioner and how he emphasized the importance of education.