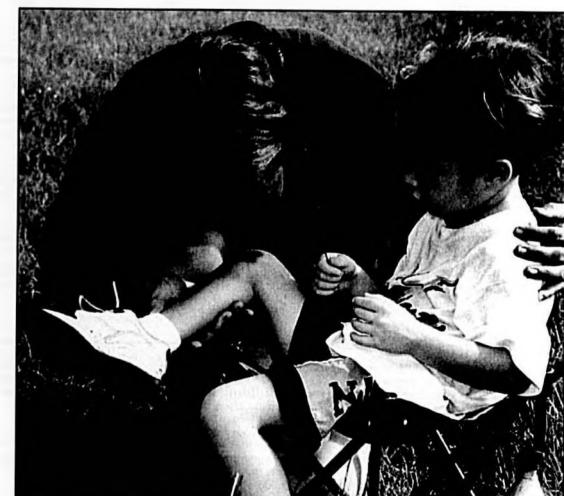

Gov. Jeb Bush visits Sanford to dedicate a \$138 million Interstate-4 bridge project over the St. Johns River.

Herald photo by Arthur Zielinski

Pictured above, Cathy Williams ( Dr. Mom) kiss-es the scraped knee of her son Rony, 3. The pair were watching older brother, 8, play flag lootball. At left, E. Ann McGee, president of Seminole Community College, reacts to getting dunked by one of the school's students during SCC's Club Rush 2000