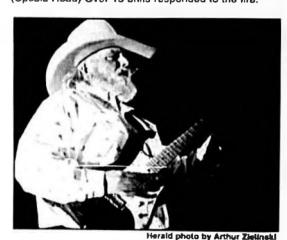

Pictured above, Charlie Daniels electrified a standing room only crowd at the 3rd Annual Heritage Festival in Sanlord, At right, Esteban Alava, a Pinecrest Elementary School student, displays a flower he caught during an Hispanic Heritage Month program.