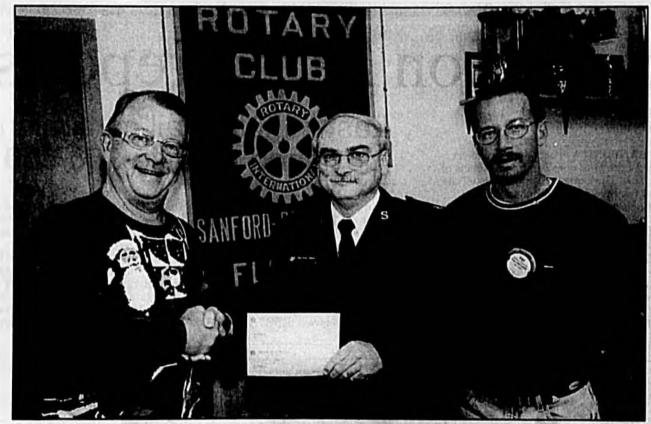

### A helping hand

Major Bruce Williams of the Salvation Army accepts a check for \$1,000 from Wen Stocksett, left, president of Sanford Rotary/Breakfast Club, and Pat Stenstrom, Rotary board member and past-president. The money will go toward the Salvation Army's Family Focus program.