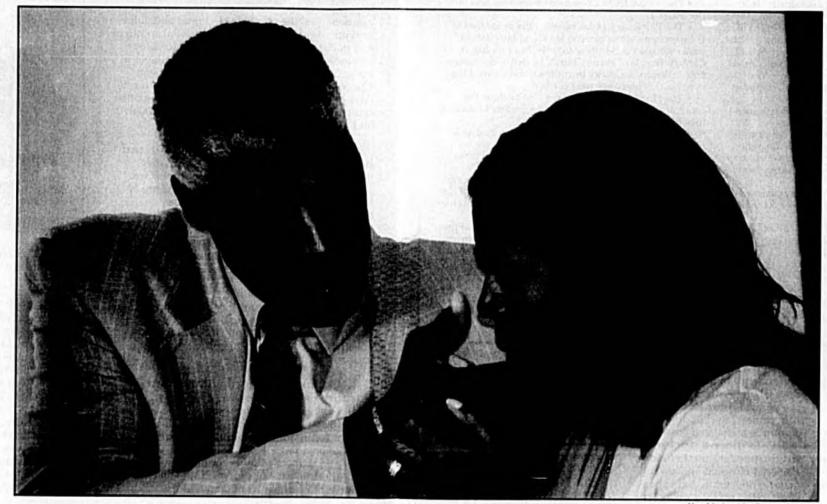

Corey Marvin Erving is reported missing. His father, basketball legend Julius \*Dr. J\* Erving wipes a tear from the eyes of his daughter, Jazmin, at a press conference at Seminole County Sheriff's Office.