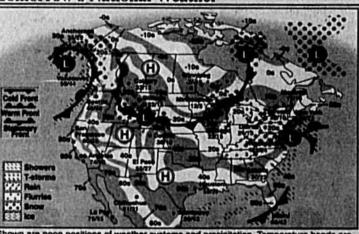

: Partly to mostly cloudy tonight with some flurries in the upstate of South Carolina. Turning out mostly sunny across the state tomorrow. Louisiana: Partly to mostly cloudy and quite cold tonight. Cold tomorrow with sunshine mixing with a few

clouds throughout the day. Sun. Hi Lo W City Oldahoma City Omaha Philadelphia

Protein CR Providence Raleigh-Durha Rapid City

Reno St. Louis Salt Lake City Santa Fe St. Ste. Marie

| (        |                       |     |
|----------|-----------------------|-----|
| Mostly s | unny an<br>id chilly. | d   |
| 56       | 36                    | 3   |
| Sun      | and                   | Mon |

Sunset tonight Sunrise Saturday

VIDOR BIR VIO



7:18 a.m. 10:07 a.m.

9:10 p.m.

Jan 24







**Tides** First High Second L

Tomorrow's National Weather



Shown are noon positions of weather systems and precipitation. Tem highs for the day. Forecast high/low temperatures are given for sele Yesterday's National High/Low: (for the 48 contiguous states) High 82° in Loma Linda, CA Low -25° in Lone Rock, Wi

AccuWeather.com **UV Index Tomorrow** 

8 a.m. 10 a.m. Noon 2 p.m. 4 p.m. 1-3, Low 4-5, Minimat 6-7, Moderate; 8-9, High; 10+, Very High Values indicate the exposure to the sun's ultraviolet rays Regional Cities

|                                                                                                                                                                                                                                                                                          | 12,000