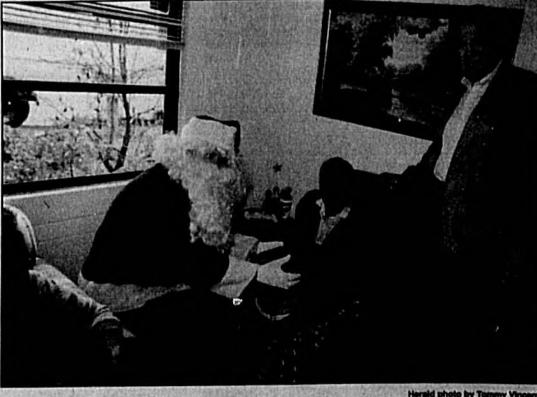

their own spending

For information on how to become a host family, phone 1-888-587-0075 or 47-332-8559.

Tax help wanted AARP annually offers assistance, counseling and preparation service for senior citizens. The service is offered free of charge and is sponsored by AARP in cooperation with the

Internal Revenue Service. Last year, over 155,000 taxpayers were helped in the State of

The offer will be made again at the beginning of next year. At this time, AARP is seeking vol-unteers to assist in this project. Tax-Aide volunteers receive free tax training from the IRS. Volunteers will be asked to give a minimum commitment of four hours a week over a ten-week

To volunteer for the AARP Tax-Aide program, phone Bill Mack at 407-236-0557 or Jackie Sward at 407-647-5233.

#### Santa surprise



Santa Claus presents Fannie Robinson with a gift during the Good Samaritan Home Christmas party held recently. Standing next to Robinson is Leonard Williams, president of Wayne Densch Charities. Each year, the organization distributes gifts to the residents of Good Samaritan Home.

#### Tips

Continued from Page 1A

long lasting rain, brush fires are able to erupt anywhere at anytime, according to the fire pre-

vention suggestions.

One of the warnings is to be aware of suspicious persons, especially children who may be playing with lighters, matches or fireworks. They have been determined the cause of a number of blazes in Central Florida in the recent past. Other suggestions include:

 Clear out brush from around the house.

 Clean foliage off the roof of the house (dead pine needles,