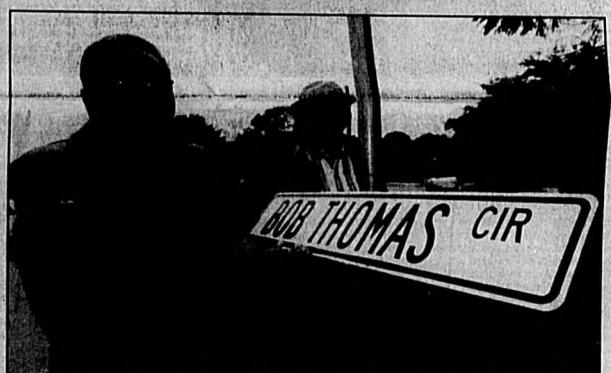

Former Benford City Commissioner Robert "Bob" Thomas displays a street sign bearing his name. Standing behind Thomas is his friend and former classmate at Croome Academy and FAMU Benny Alexander. Thomas, the first black elected to Banford City Commission, served between 1984 and 1996.