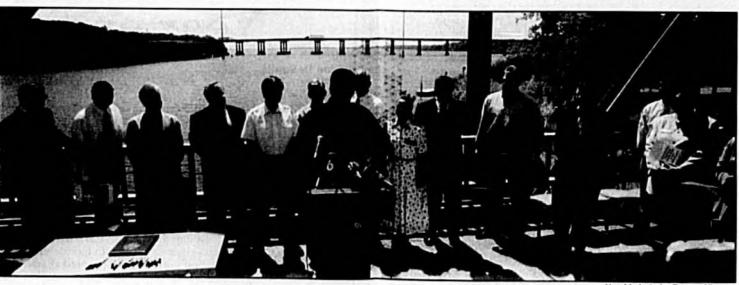

Pictured below, two peo-ple were killed in a cave-in at a construction site Boulevard at the new GreeneWay bridge loca-

Presidential candidate (now President elect) George W Bush holds campaign stop at Seminole Community College.

Gov. Jeb Bush visits Sanford to dedicate a \$138 million Interstate-4 bridge project over the St. Johns River.

Herald photo by Arthur Zielinski

Pictured above, Cathy Williams ( Dr. Mom) kiss-es the scraped knee of her son Rony, 3. The pair were watching older brother, 8, play flag lootball. At left, E. Ann McGee, president of Seminole Community College, reacts to getting dunked by one of the school's students during SCC's Club Rush 2000