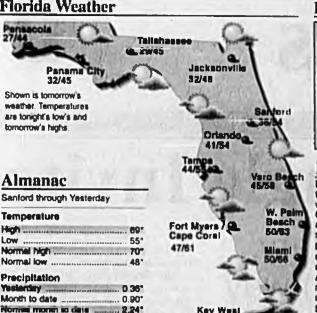

Springs used a ball-control attack, mixed with pin-point passing by Calloway,

See Flag, Page 3B

# SCC basketball teams to play on home court



Freshmen Gabrielle Blankenfeld (white uniform, above) and Jason Currington (white uniform, right) have emerged as stars at Seminole Community College. Blankenfeld and the women are hosting the Winn Dixis New Years Shootout today (Saturday) and Sunday with games starting between 11 a.m. and 5 p.m. and will also be at home at 1 p.m. on Wednesday (Jan. 3), while the men will play their final home game until late January on Wednesday, hosting St. Petersburg Junior College starting at 7:30 p.m. Admission to all home basketball games is free.



Sunday

### **ACCU WEATHER® FORECAST FOR SEMINOLE COUNTY**

Florida Weather

Five-Day Forecast for Sanford



**National Cities** 

Normal year to date

Year to date

. 2.24 31.87 All maps, forecasts 48.92" and data provided by AccuWeather, Inc. ©2000

City Grand Rapids Helena

Honolulu Houston

Indianapolis Jacksonville Kansas City Las Vegas Little Rock Louisville

Memphis Miami Miwaukee Minneapolis

Tom. Hi Lo W

27 24 sn 25 33 25 pc 35 66 43 s 65 25 18 c 21 12 3 c 10 27 22 sn 28 45 25 s 50 30 23 sn 26

Clear to partly cloudy and cold.

12 pc

22 pc 17 pc 22 pc 50 c 12 pc 2 pc 20 pc 34 pc



Regional Weather

Florida: Clear to partly cloudy and chilly across much of the state tonight. Tomorrow, sunshine and a few clouds with chilly conditions continued. Georgia: Variably cloudy and cold tonight with a flurry across extreme northern areas. Turning out mostly nny and cold across the state tomorr