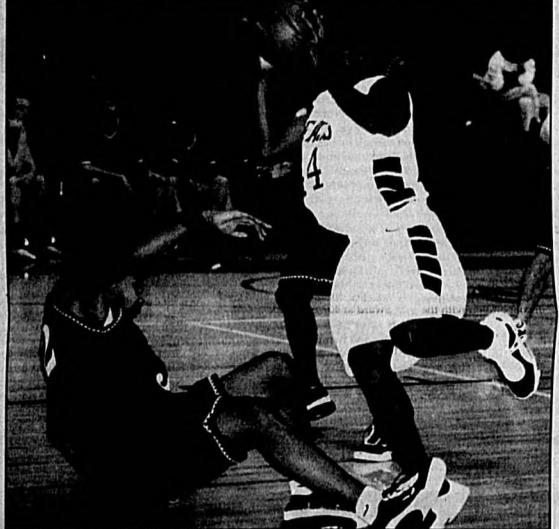

rts Editor

LAKE MARY — The Seminole High School boys and Lake Mary High School girls were left with the burden of upholding the honor of the Seminole Athletic Conference when they advanced to the finals of the 5th Annual Lake Mary High School Holiday Classic Thursday.

Coach Bob Traina's Arrow Force IX squad had to come-from-behind in both of its games to earn a snot at Winter Park, which rolled through its two opponents, while coach Carl Brown's Rams were looking to defend their 1999 Classic championship and also win their second tournament title in as many weeks.

Seminole being in the finals is something just short of a

Arrow Force IX could not get out of its own way for much of the first half with Holy Cross out of New Orleans in the opening round, falling behind See Preps, Page 3B



Winter Springs senior guard Tony Bell (white uniform) bowls over an Apopka player on the way to a game-high 24-point effort in a 61-56 victory over the defending champion Blue Darters in the opening round of the 2000 Lake Mary High School Holiday Classic Wednesday afternoon. The Bears could not keep the momentum going, however, and fell to Winter Park in the semifinals on Thursday. The Wildcats and Seminole High School were to have met in the finals on Friday night.

# Another shutout for SHS in girls soccer

By Dean Smith Sports Editor

**BUNNELL** — The Seminole High School girls soccer team continued to show its vast improvement since the beginning of the season as it posted its second 3-0 shutout in three games in the Ninth Annual Lady Bulldog Holiday Classic at Flagler-Palm Coast Hi