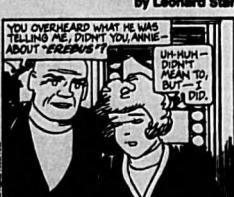

# Comics

TUMBLEWEEDS

NEED YOUR HELP, SWEETS!.. GOING UP ON THE RIDGE TO PRACTICE MY COYOTE HOWLS!

MY HELP? HOW?

Try mot to hit them

into the lake.

ROBOTMAN\*

ANNIE