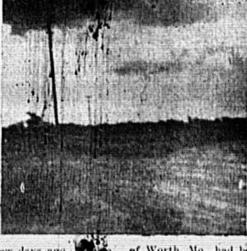

## Camera Makes Spectacular Record of Texas

Rotarians Hear

U.S. Praised By

he came to this country in 1913,

Ine of the first things he naticed

than the dean of the law school,

rigid social classes and the tree

72-year-old May let the Garssons

tered a new phase today with the

twister is seen beginning to take form; then the devastating funne is shaped and, at right, the spiral has become bent as it reaches the

(International Soundphotos.)