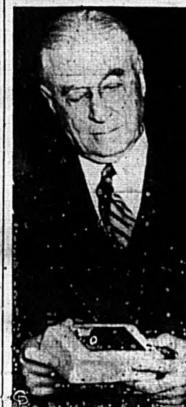

ship after graduation.

n the Senate.

FORMER Rep. Andrew J. May of Kentucky is shown leaving the U.S. Federal District Court in Washington where a Federal Jury is trying him and officials of the Garsson munitions combine on charges of conspiracy to defraud the U.S. The Government charged that May cashed a \$1,000 check signed by a soldier for whom he sought a War Department fayor. (International)