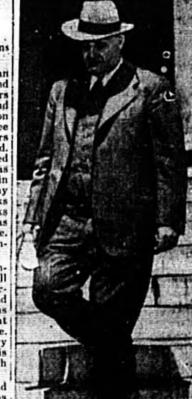

ship after graduation.

n the Senate.

FORMER Rep. Andrew J. May of Kentucky is shown leaving the U.S. Federal District Court in Washington where a Federal Jury is trying him and officials of the Garsson munitions combine on charges of conspiracy to defraud the U.S. The Government charged that May cashed a \$1,000 check signed by a soldier for whom he sought a War Department fayor. (International)