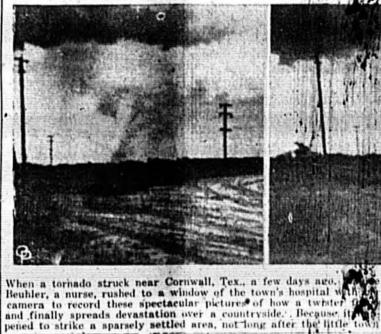

## Camera Makes Spectacular Record of Texas

Rotarians Hear

U.S. Praised By

he came to this country in 1913,

Ine of the first things he naticed

than the dean of the law school,

rigid social classes and the tree

72-year-old May let the Garssons

tered a new phase today with the

twister is seen beginning to take form; then the devastating funne is shaped and, at right, the spiral has become bent as it reaches the

(International Soundphotos.)