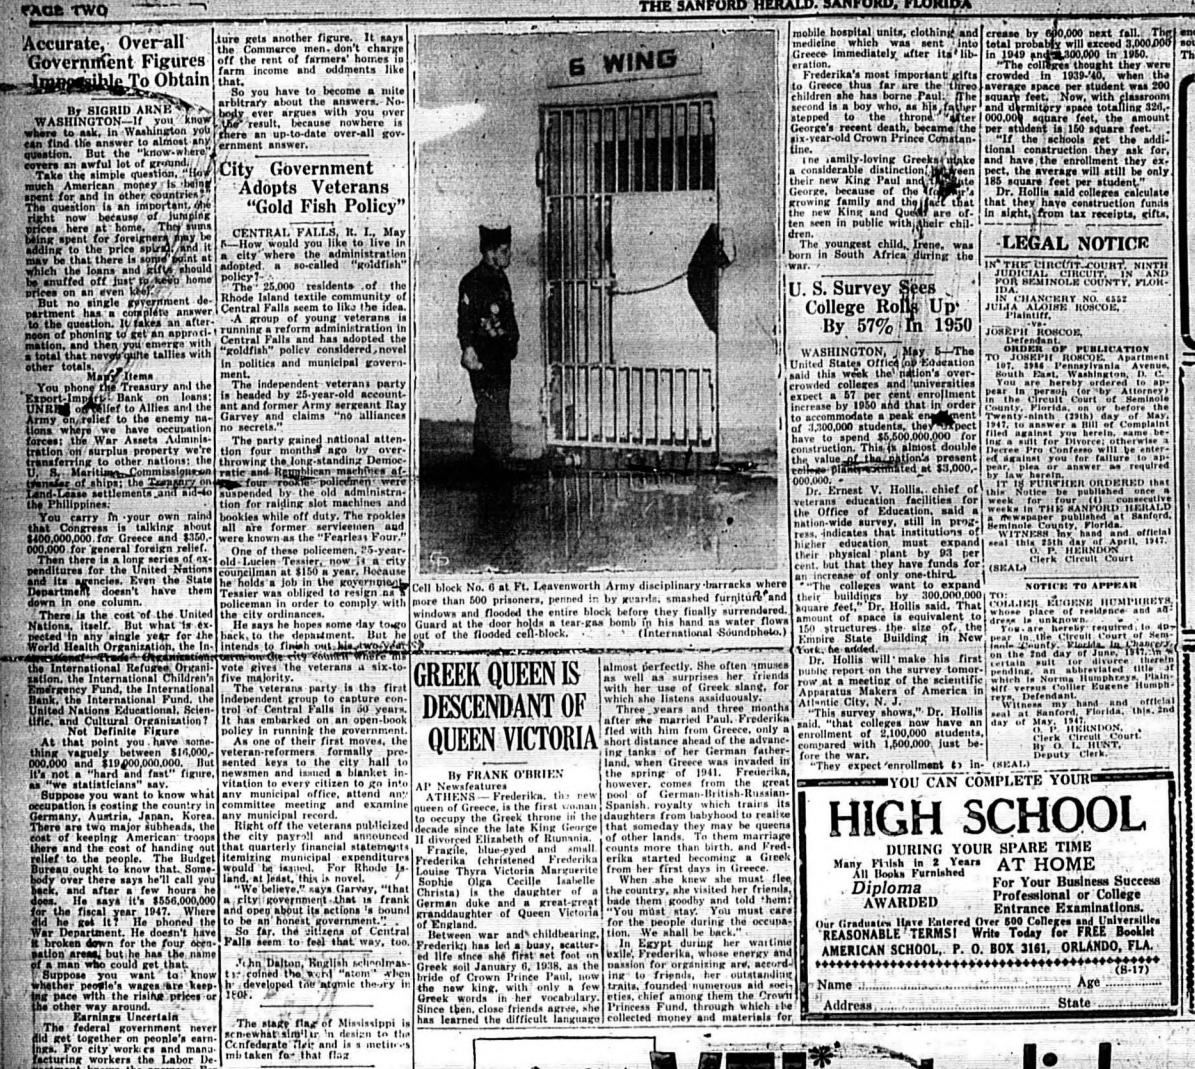

#### branded the bill as one of the most State Health Board offered a motion to strike out the Will Use 9 Buildings Killed In Four Car enacting clause thus automatically At Naval Air Station Crash At Intersection killing the measure, but the motion

## Traffic Policeman Is

was defeated '44 to '99.

While awiting the Senate's action on the school bill, the House defeated a measure to make incurable insanity a grounds for divorce in Florida.

JACKSONVILLE, May 2—(Special)—Final approval has been patrolman was killed and three persons injured today in a crash of Health by War Assets Administration, to occupy nine buildings at the Melbourne Naval Air Station, for use as a rapid treatment center, Dr. Wilson T. Sowby Kenneth Jervis of Johnson City, der, state health officer, announced