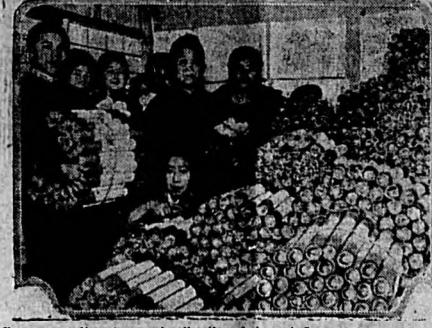

"Dry Blotters" for Japan

Temperance literature to be distributed through Japan, is piled high in the headquarters of the Toyko Prohibition Society, as the picture deputies Friday afternoon for the shows. Thowh the prohibitino movement is being carried out on purely first time since he became ill. He economic grounds, the "dry blotters" have made little headway in inunification of Methodism became teresting the people, it is claimed.