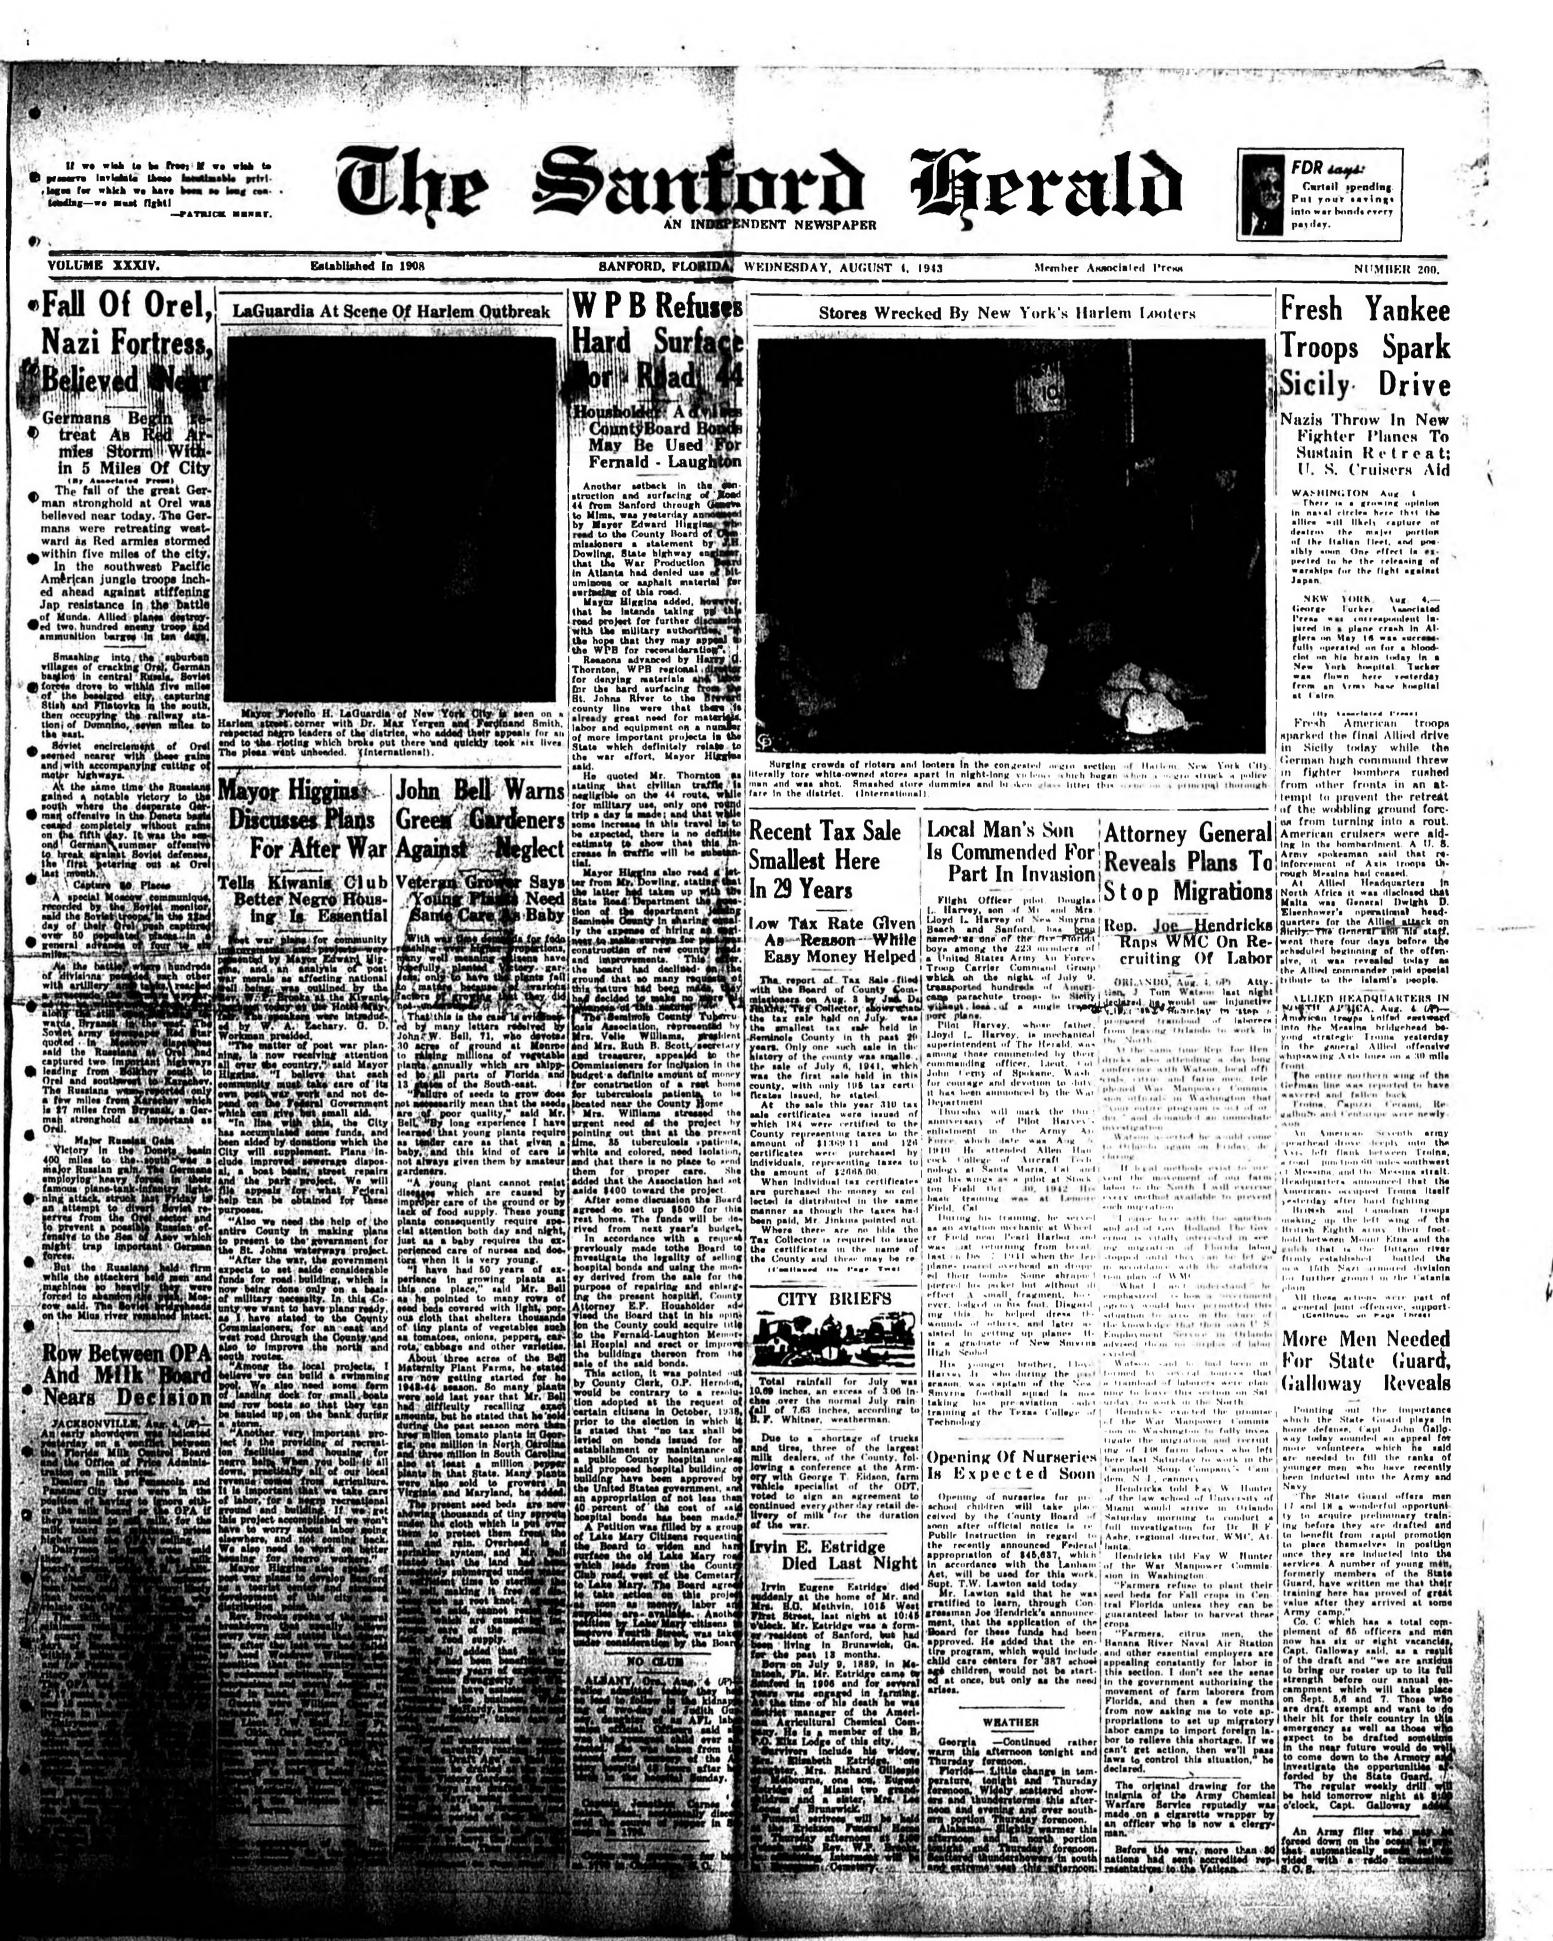

AR proclaims restrictions on Jews, censors the arts; puts civil ser-112 W. 1st St.

vice in uniform." 1938—Facelata approve German annexation of Austria; Duce sides with Hitler at Munich. 1979. Albania invested WE BUY 1939-Albania invaded. 1940—Albania invaded. 1940—Italy enters European war, Invades failen France. 1941—Italy loses East Africa. 1942—Italy loses Libya. 1943—Allies invade Sicily and on Taba Of Management Muscale 19 ALL KINDS OF USED FURNITUREI July 25 king screpts Mussolini's resignation, is a mes Marshal Fletro Badoglio as premier. Opening of peace offensive







10/10/16-

clatter.

christens the National War Fund (ship model) in New York. It marked the opening of the \$125,-000,000 drive for war relief agencles. Mrs. Waters' husband is a

war prisoner. (International)







| WIEDNESDAY, AUGUST 4,                                                                                                                        | 1948                                                                                                                                                                                                                                                                                   | THE BA