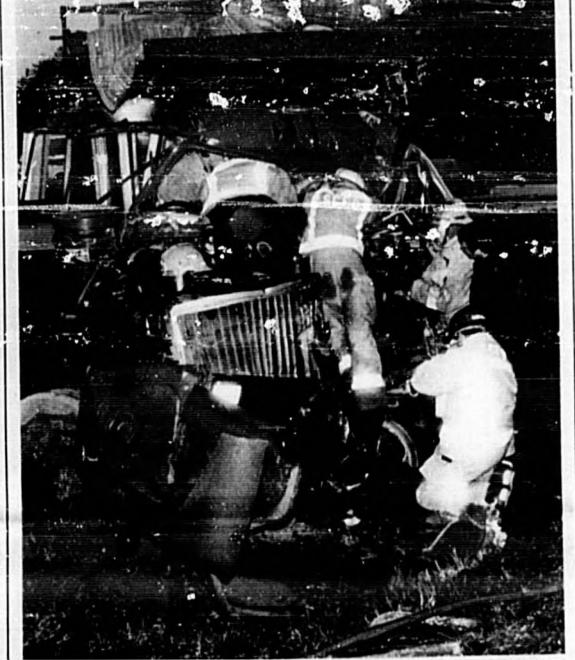

#### **Two-truck crash**

A Seminole County rescue team works to free the driver of this dump truck following an accident today shortly after 7 am on State Road 46 near Lake Markham Road. The drivers of a DisposAll, Inc. garbage truck and the

Mack dump truck from Maggie Woods Trucking of Ocala were both taken to area hospitals for treatment. Police and hospital officials could release no further information at press time.

Heading the administrative services division would be Kim Smith, who is now administrative services director. The move would be a voluntary reduction in position for Smith.