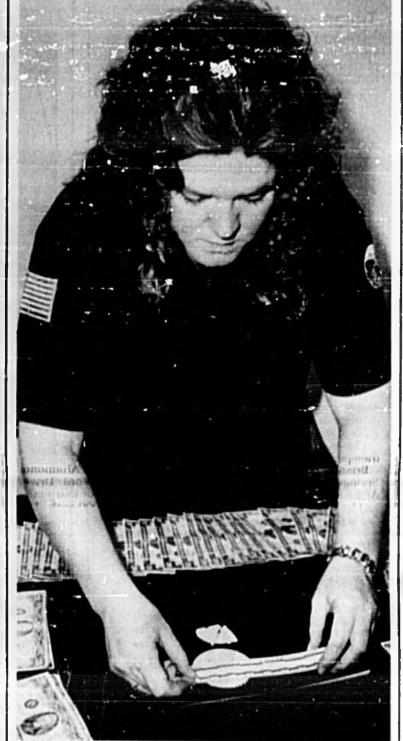

"They said they had mechanical problems, So I waited. They said that they have sent the mechanics down." said Maria Torres

Herald Photo by Tommy Vincen

It's called a cocaine cookie

Sanford police technician Sharon Sheafer examines a "cocaine cookie" and \$4,381 seized from a Sanford man following a tip-Albert T. Armstrong, 20, 1320 Williams Ave., was arrested at about 9:30 p.m. Thursday and police reported finding the cash in his glove compartment and the cocaine in his clothing.