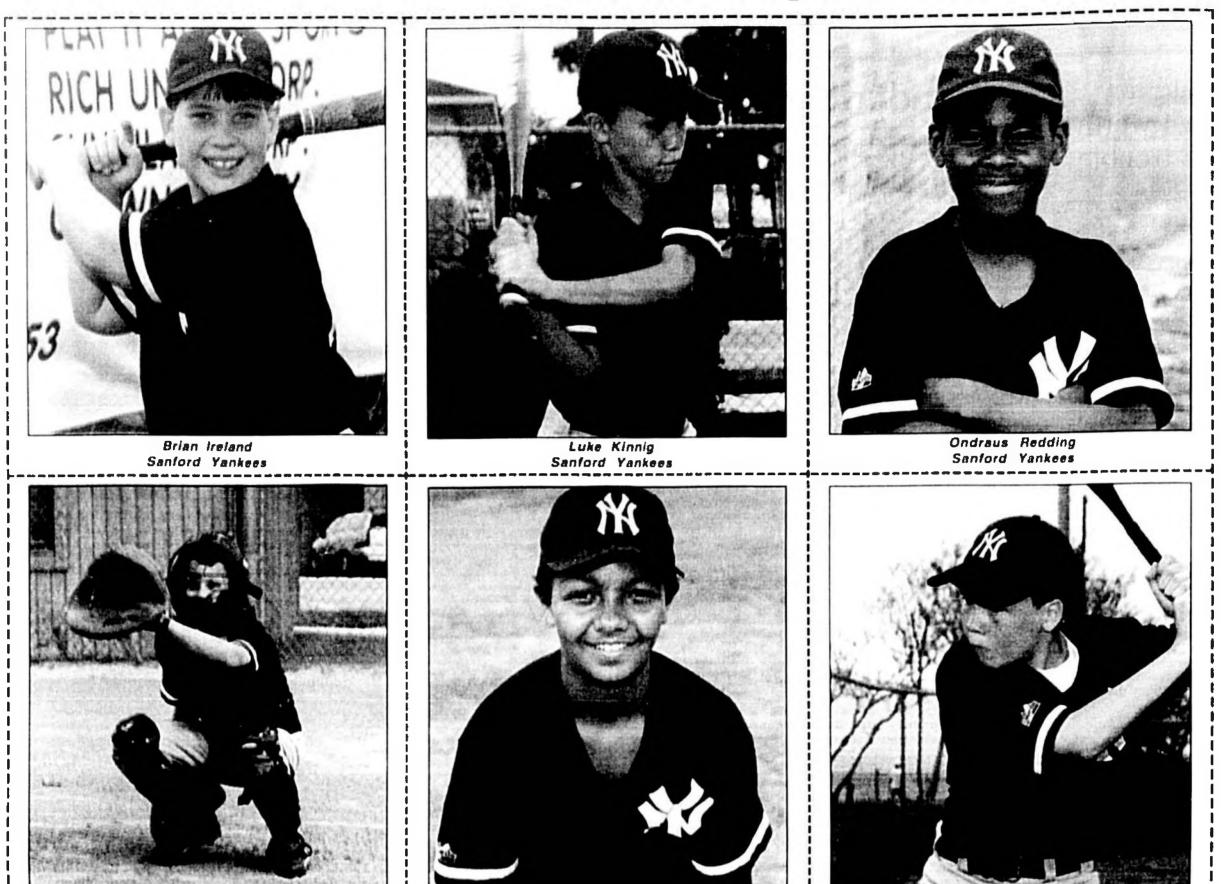

gs High and three of its feeder schools. He won from a group of over 800 applicants.

The Oviedo High School JNROTC marksmanship team competed in the state champions and Justin Eplin won the state title. Ben Wilde placed second and will compete in the

nationals in August.

TRY

Mixed fruit bow Frozen yogurt Choice of Milk/Fruity tea Chef salad/Bag lunch Chicken patty on bun Monday: Champs Pizza (cheese or pepperoni) Orange juice or fruit Brownie/Tea Choice of milk Chef salad/bag lunch Beef rib-b-que on bun Tuesday: Patty melt on onion or seeded bun Lettuce/tomato/onion or pickle Goldfish Frosted cake square/tea Choice of milk Chef salad/bad lunch Chicken breast patty/bun



4C Seminole Herald, Sanford, Florida - Wednesiday, April 21, 1999

# Youth Athletes in Action: The Sportscard Page



Luke Kinnig Sanford Yankees Marcus Bullooks Sanford Yankees

Tom Quinn Sanford Yankees



# **County students dominate science, engineering fair**

Twenty-live out of thirty-four Seminole County students took prizes at the 44th Annual State Science & Engineering Fair of Florida, held in Orlando at the University of Central Florida, April 7-9.

Florida is generally considered to have one of the highest quality and most competitive science fairs in the world. Florida delegates make up about 10% of the total number of students who compete at the International Science and Engineering Fair and take more prizes at that fair than any other state or nation.

These Seminole County High School students took awards at the Florida fair.

### First Place in the Zoology category

#### Jill M. Ricker,