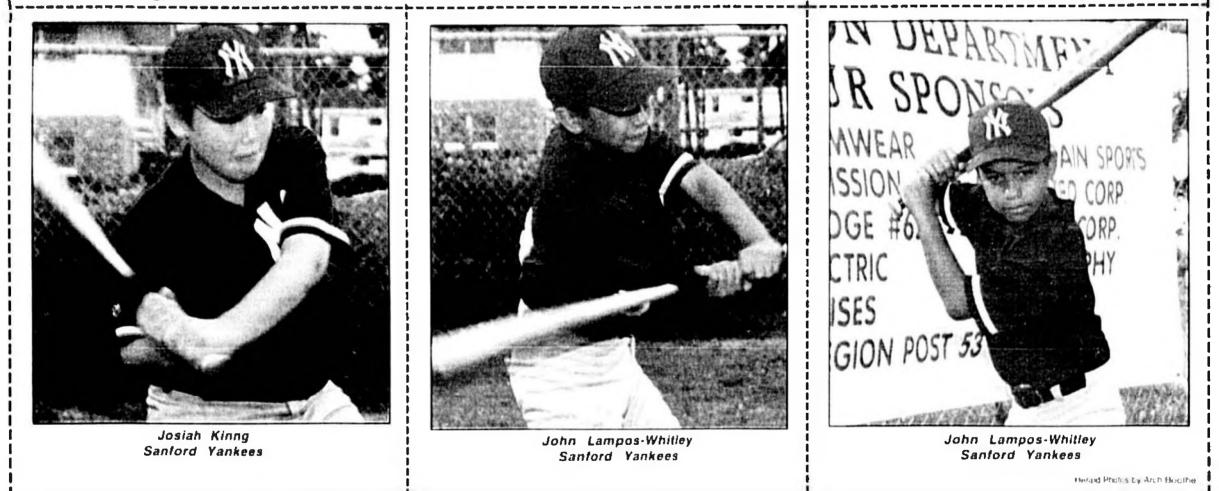

Oviedo High School JNROTC marksmanship team competed in the state champions and Justin Eplin won the state title. Ben Wilde placed second and will compete in the

nationals in August.

TRY

Mixed fruit bow Frozen yogurt Choice of Milk/Fruity tea Chef salad/Bag lunch Chicken patty on bun Monday: Champs Pizza (cheese or pepperoni) Orange juice or fruit Brownie/Tea Choice of milk Chef salad/bag lunch Beef rib-b-que on bun Tuesday: Patty melt on onion or seeded bun Lettuce/tomato/onion or pickle Goldfish Frosted cake square/tea Choice of milk Chef salad/bad lunch Chicken breast patty/bun



4C Seminole Herald, Sanford, Florida - Wednesiday, April 21, 1999

# Youth Athletes in Action: The Sportscard Page



Luke Kinnig Sanford Yankees Marcus Bullooks Sanford Yankees

Tom Quinn Sanford Yankees



# **County students dominate science, engineering fair**

Twenty-live out of thirty-four Seminole County students took prizes at the 44th Annual State Science & Engineering Fair of Florida, held in Orlando at the University of Central Florida, April 7-9.

Florida is generally considered to have one of the highest quality and most competitive science fairs in the world. Florida delegates make up about 10% of the total number of students who compete at the International Science and Engineering Fair and take more prizes at that fair than any other state or nation.

These Seminole County High School students took awards at the Florida fair.

### First Place in the Zoology category

#### Jill M. Ricker, Lake Brantley High School

Genome Conservation in Ra dopholas similis and Rado pholas citr