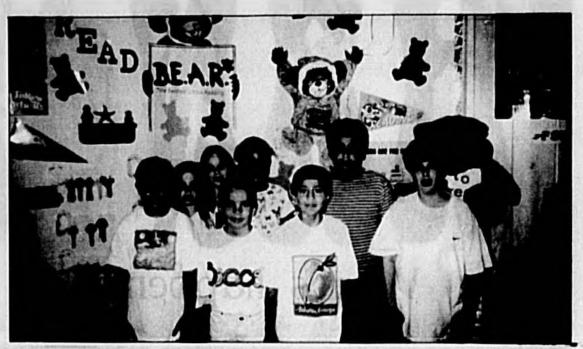

Greenwood Lakes Middle School will compete in the world finals with team members, front row, Nick Kram-

perth, Hayley Ashworth, Jessica Chiu; back row, Alex Grub, Jacob Hoyer and Monica Ingalis.

**Greenwood Lakes brain** 

# team goes to world final

LAKE MARY - Greenwood Lakes Middle School will rep-resent Florida in the world flnal Odyssey of the Mind competition.

Odyssey of the Mind (OM) is the largest worldwide creative problem solving competition

for children. The OM Associa-tion, Inc. is a private, not-for-profit corporation founded in 1978. OM's first World Finals competition was held in 1980. OM now draws participants from all 50 states and from more than 38 countries around the world. Greenwood Lakes Middle School is a member of OM and fielded

eight teams for this years competition. At regionals, five of the eight teams earned the right to go to the state competition.

The state competition was held April 10 in Tampa. The five teams, competing in five different problems, were competing with middle school stu-Pieces see Mind, Page 3A