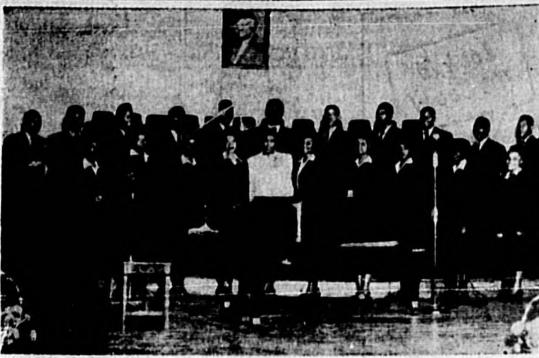

#### Bethune - Cookman **Choral Ensemble** To Give Concert

The Bethune -- Cookman College Choral Ensemble of 23 voices will present a concert next Tuesday evening at 7:30 o'clock at the Pirat Methodist Church, Mrs. Alseda C. Hacker will direct the

ensemble.
The group has an unusual re-pertoire which includes the works of the early masters as well as lhose of the contemporary componers and is equally at home with Palestrina as with Cole Porter, Rev. J. E. McKinley said Chorales are presented in the Gregorian mode as well as in the latest type of Fred War-

he Bethune-Cookman College Choral Ensemble whose sincere love of good music is coupled with desire for perfection, is rapidbe coming recognized as one of the foremost choral ensembles in the country." Rev McKinley said.

"Those who are privileged to self and is a nowerful witness for "Those who are privileged to self and is a nowerful when this aplended organization God in the community." leave the concert with the realization that they are heard that of Jesus Christ would na-an outstanding choral ensemble turally demonstrate the enduring whose growth is clearly appar-