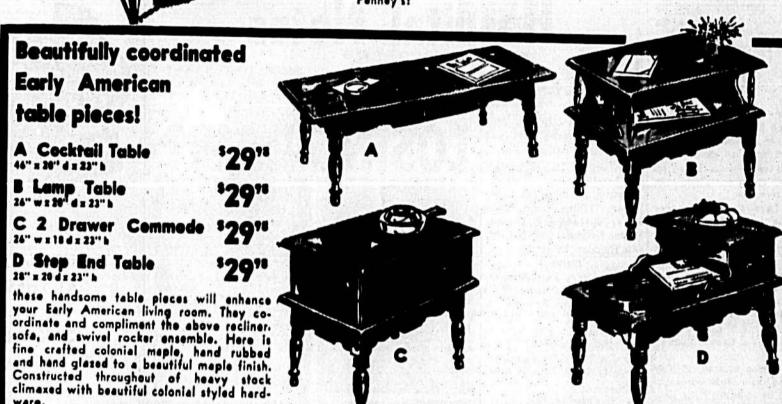

man Bowen, Mrs. R. A. Fut- book there.

Early American

table pieces!

A Cocktail Table

26" w x 18 d x 23" h

D Step End Table

were presented to the Past May 2 at 7:30 p.m. Miss Illick Engaged

Matrons.