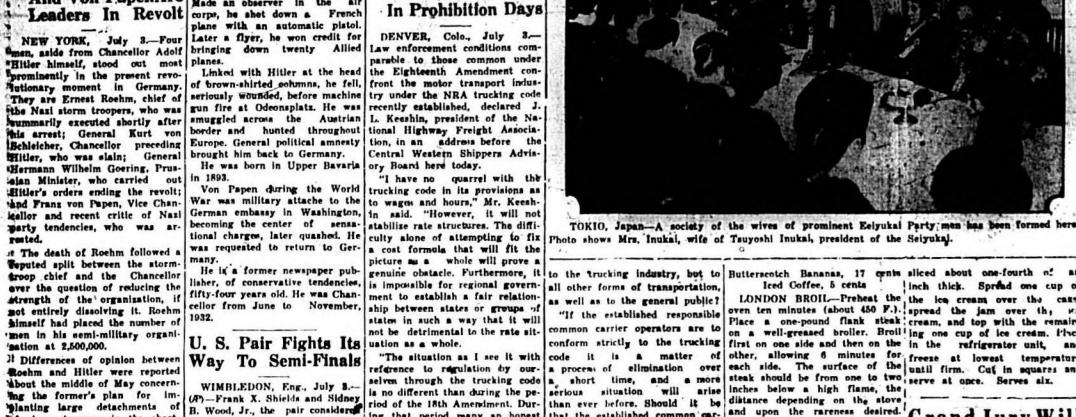

Japanese Women Support Husbands in Politics

HE TO FOLLOW HE

A 1 1 1 1 1

A DA AR

re- of whom will select two lieuten- is believed that the remainder of farmers seeking funds from the Gibson. St. at her home on Err justice sustained in a motor car ants to serve on their teams. (Continues On Fage Four) source.