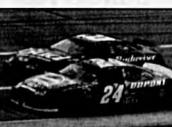

TALLADEGÁ REVIEW

No. 24 wins at Talladega

he winner of Sunday's Aaron's 499 was deter-

mined by a NASCAR decision that gave Jeff

Gordon his first victory of the season and

angered a red-clad, beer-bottle-throwing infong in

The race was building to a classic Talladega

Time of race: 3 hours, 51 minutes, 53 seconds

Lap leaders: Ricky Rudd, 0; Michael Waltrip, 1-2; Joe

Nemechek, 3-4; Mark Martin, 5-10; Dale Earnhardt

Jr., 11-14; Sterling Marlin, 15-18; Earnhardt Jr., 17;

Superspeedway finish, with Gordon and Dale

by Brian Vickers with four laps to go.

Jimmie Johnson and Robby Gordon.

and radioed to his crew to do the same.

at least had a half a car length on Jeff.

track-record 11 caution periods.

like you've got some class."

like, 'Really? OK, cool!'

same track en route to a victory.

tained that he should have won.

Earnhardt Jr. running wheel-to-wheel at the front

of the pack when the caution flag flew after a spin

nhead when the caution flag was displayed for the

final time. But after a review, Gordon was placed in

the top spot of the frozen field and motored around

the track under caution to take his 65th career Cup

victory, with Earnhardt second over Kevin Harvick,

It ended a race that saw 54 lead changes among 23

drivers — the most at Talladega since 1981 — and a

As the cars motored by the frontstretch for the

with bottles and cans and booed the official finish.