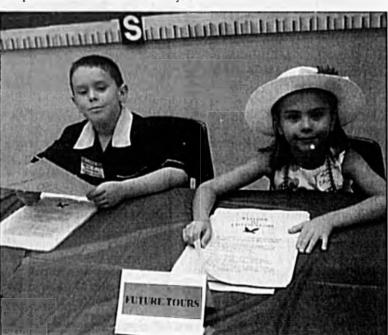

# The Second Grade City

Herald photos by Tommy Vincent

Eager parents poured into (left) a IdvIlwilde second grade's fictitious city — Falcon's Cove — Friday as Sanford Mayor Brady Lessard (top) helped class Mayor Angela Kaplan and Vice Mayor Jazmyn Vazquez cut the ceremonial ribbon. Working the city's bank counter (above) were Alley Fuller and Jamie Adams.

Idyllwilde class creates a 'fake' city with mayor, bank & chamber of commerce

By Nick Pfelfauf Staff Writer

Idyllwilde Elementary School's second grade hosted Community Day on Friday, April 23. It all centers on the city of Falcon's Cove.

Herald photo by Tommy Vincent

Second graders Christian McDougall and Melis Cifcili acted as the city of Flacon's Cove chamber of commerce.