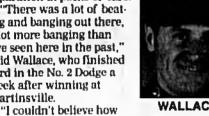

## Wallace criticizes driving

usty Wallace, a victim of a crash on Lap 83 in Sunday's Aaron's 499, said there K 83 in Sunday's Aston's 450, was an extraordinary amount of rough driving and not enough

separation in packs of cars. There was a lot of beating and banging out there, a lot more banging than I've seen here in the past," said Wallace, who finished 33rd in the No. 2 Dodge a week after winning at Martinsville.

forceful everybody was getting," Wallace said. 'Cars would come by and their right sides were torn up, noses are torn off, and they were still bashing into people. The cars were on ton of each other too much. The racing is just too tight with this aero package."