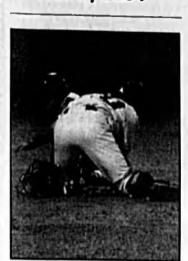

Several teams had gotten in one final tune-up for the play-

Herald photos by Jim Wentz

Marla Stevens (right) hurled a three-hitter and struck out eight to record her fourth shutout of the season as Lake Brantley (15-11) ousted Edgewater, 4-0, in the opening round of the Class 6A-District 3 Softball Tournament at Lake Mary High School Monday night. The Patriots were to have joined the host Rams, University and Apopka in Tuesday's semifinals with the winners to play for the championship at 7 p.m. on Friday. The baseball season entered its final week of the regular season with Grant Berman (fielding bunt, above) hurling a four-hitter to outduel Paul Cinder as host Lake Howell edged Lake Mary, 2-1. Baseball will open its district playoffs next Monday.