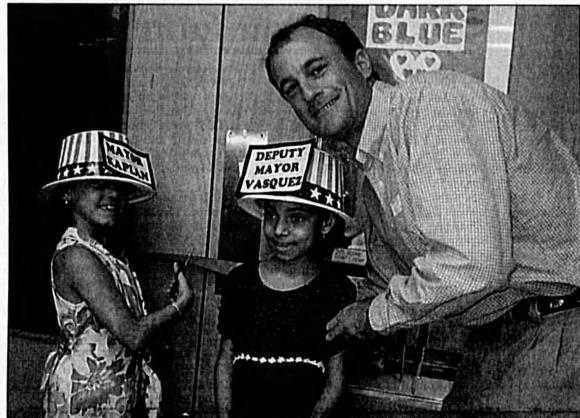

# The Second Grade City

Herald photos by Tommy Vincent

Eager parents poured into (left) a IdvIlwilde second grade's fictitious city — Falcon's Cove — Friday as Sanford Mayor Brady Lessard (top) helped class Mayor Angela Kaplan and Vice Mayor Jazmyn Vazquez cut the ceremonial ribbon. Working the city's bank counter (above) were Alley Fuller and Jamie Adams.

Idyllwilde class creates a 'fake' city with mayor, bank & chamber of commerce

By Nick Pfelfauf Staff Writer

Idyllwilde Elementary School's second grade hosted Community Day on Friday, April 23. It all centers on the city of Falcon's Cove.

"Each year, students in the second grade, studying communities, create a fictitious city," said Principal Dave Scott. "This year, named after the school's mascot, the falcon, they chose the name Falcon's Cove, and base their studies on what makes a community such as this exist."

The day's events will began at 10:45 a.m., with the "mayor" of Falcon's Cove, Angela Kaplan, welcoming visitors to the city. "The children elect the mayor for their city," Scott explained. "The second graders have created the city and mayor for this unique social studies and