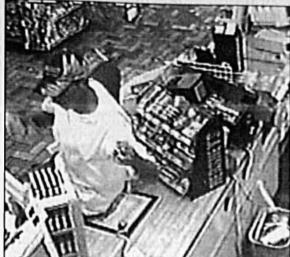

## 'Smash and grab' robber suspect sought by SCSO

From Staff Reports

Late Sunday evening, April 25, Investigator Jeff Bean of the Seminole County Sheriff's Office responded to a convenience store at 5690 W. State Road 46, just outside the city limits of Sanford.

A white male reportedly entered the store and purchased several pieces of candy. He then requested change for a quarter. When the clerk was making

change, the suspect jumped on top of the counter, pushed the cash register drawer open, and grabbed the money. He then ran from the store with an undisclosed amount of money.

The suspect is described as a white male in his 30's or 40's, approximately five feet ten inches tall, weighing about 160 pounds. He was wearing a gray T-shirt, blue shorts and a dark baseball cap. He also had a moustache.

#### City -

Photo submitted

The Seminole

County

Sheriff's

Office is

looking for

this man .

photographed

by a conven-

ience store

surveillance

money from

camera

stealing

the cash

register.

Continued from Page 1A

everyone's shopping pleasure. Maps and tour guides were available at the student's "Chamber of Commerce."

Students acted as the sole proprietors at businesses, as well as handling services provided in the seven classrooms, such as a manicure shop, a gift shop, a travel agency, a flower shop, movie theater, bakery,