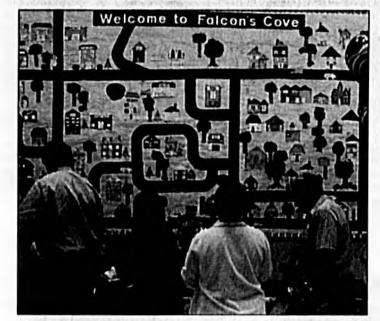

# The Second Grade City

Herald photos by Tommy Vincent

Eager parents poured into (left) a IdvIlwilde second grade's fictitious city — Falcon's Cove — Friday as Sanford Mayor Brady Lessard (top) helped class Mayor Angela Kaplan and Vice Mayor Jazmyn Vazquez cut the ceremonial ribbon. Working the city's bank counter (above) were Alley Fuller and Jamie Adams.

Idyllwilde class creates a 'fake' city with mayor, bank & chamber of commerce

By Nick Pfelfauf Staff Writer

Idyllwilde Elementary School's second grade hosted Community Day on Friday, April 23. It all centers on the city of Falcon's Cove.

"Each year, students in the second grade, studying communities, create a fictitious city," said Principal Dave Scott. "This year, named after the school's mascot, the falcon, they chose the name Falcon's Cove, and base their studies on what makes a community such as this exist."

The day's events will began at 10:45 a.m., with the "mayor" of Falcon's Cove, Angela Kaplan, welcoming visitors to the city. "The children elect the mayor for their city," Scott explained. "The second graders have created the city and mayor for this unique social studies and

math project." Following a ribbon cutting ceremony, visitors went to the Falcon Cove "Bank" to withdraw money (Monopoly style) then proceeded to the businesses the students had set up in their classrooms for