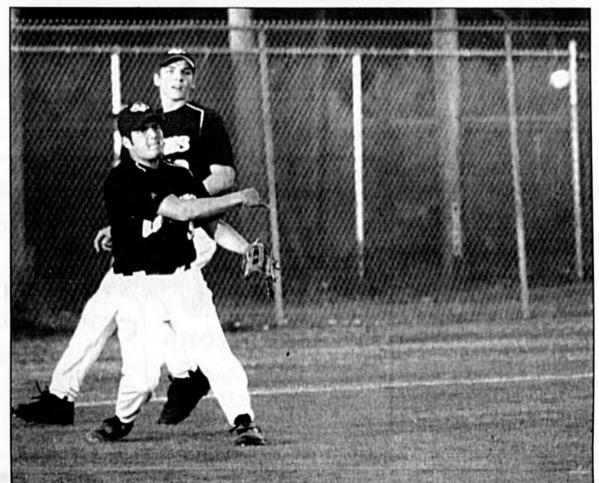

Several teams had gotten in one final tune-up for the play-

Herald photos by Jim Wentz

Marla Stevens (right) hurled a three-hitter and struck out eight to record her fourth shutout of the season as Lake Brantley (15-11) ousted Edgewater, 4-0, in the opening round of the Class 6A-District 3 Softball Tournament at Lake Mary High School Monday night. The Patriots were to have joined the host Rams, University and Apopka in Tuesday's semifinals with the winners to play for the championship at 7 p.m. on Friday. The baseball season entered its final week of the regular season with Grant Berman (fielding bunt, above) hurling a four-hitter to outduel Paul Cinder as host Lake Howell edged Lake Mary, 2-1. Baseball will open its district playoffs next Monday.