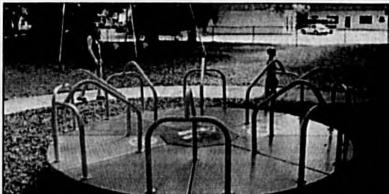

## Citizens to supply input on Lake Mary's park project

By Christopher Patton **Managing Editor** 

A series of small parks in the Lake Mary's downtown are subject to change over the course of the next year as the public is invited to comment Monday, May 3,

on the proposed restoration plan. The five parks averaging about one third of an acre apiece were originally laid out in 1916 as part of the Crystal Lakes Winter Homes plat. They extend in a diagonal row from north of Crystal Lake Avenue, across Wilbur and Lake Mary avenues to about the city community center on North Country Club Road. In conjunction with revitalized

"We sat down as staff and developed a plan for each one of the parks," said Shannon Suffron, senior planner with the Lake

See Parks, Page 3A

Herald photo by Tommy Vincent

Playground equipment are expected to be the only things that will remain the same as Lake Mary redevelops its five downtown parks.