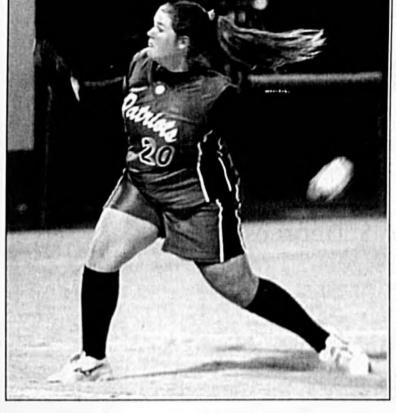

## Lake Brantley rolls in softball

By Dean Smith Sports Editor

The diamond playoffs for the 2003-04 school year kicked off in fine fashion for Seminole County on Monday as the Lake Brantley softball team shutout Edgewater, 4-0, in the Class 6A-District 3 **Tournament at Lake Mary** High School.

Marla Stevens hurled a three-hitter and struck out eight to record her fourth shutout of the season.

The southpaw was nearly unhittable as she held the Eagles (12-12) to no hits until the fifth inning and had a one-hitter for 6-1/3 innings.

Several teams had gotten in one final tune-up for the play-

Herald photos by Jim Wentz

Marla Stevens (right) hurled a three-hitter and struck out eight to record her fourth shutout of the season as Lake Brantley (15-11) ousted Edgewater, 4-0, in the opening round of the Class 6A-District 3 Softball Tournament at Lake Mary High School Monday night. The Patriots were to have joined the host Rams, University and Apopka in Tuesday's semifinals with the winners to play for the championship at 7 p.m. on Friday. The baseball season entered its final week of the regular season with Grant Berman (fielding bunt, above) hurling a four-hitter to outduel Paul Cinder as host Lake Howell edged Lake Mary, 2-1. Baseball will open its district playoffs next Monday.