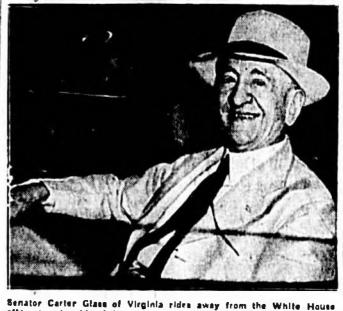

daughter, Miss Ellen Meriwether, returned yesterday from Clayton, are the guests of Mrs. Lyon's par-ler, Miss Pauline Bellamy, Mrs. Ga, Mrs. Meriwether has been vis-ents, Mr. and Mrs. E. L. Morrow. J. L. Chapman, Mrs. D. E. Minor, iting in Cayton and Miss Meri-They have been touring the New Mrs. Gardner White of Jackson-had his office. (Associated Press Phote) Falls Camp.