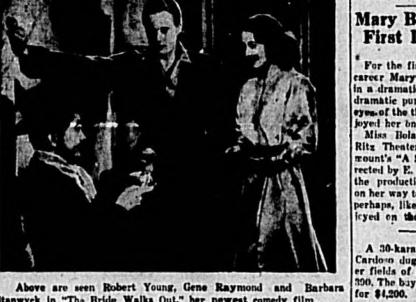

Eden lost two brothers In ac-

REDAY, AUGUST 28, 1986

e - JEWELE

nating And Engraving

Carol of Russenia was a regi-ment commander in 1916 when Ru mania of Belgium and Carol of Russenia all served at the front, while King George of Greece par-ticipated in the first Balkan war in 1912 and again in the war with

pears not to have been conspicu-

Great numbers of the younge

THEATLE, SANDORD, FL

and M. dept 3, according to press des dents to not attendance officers, tions with both factions for on patches received here to by from efrain from