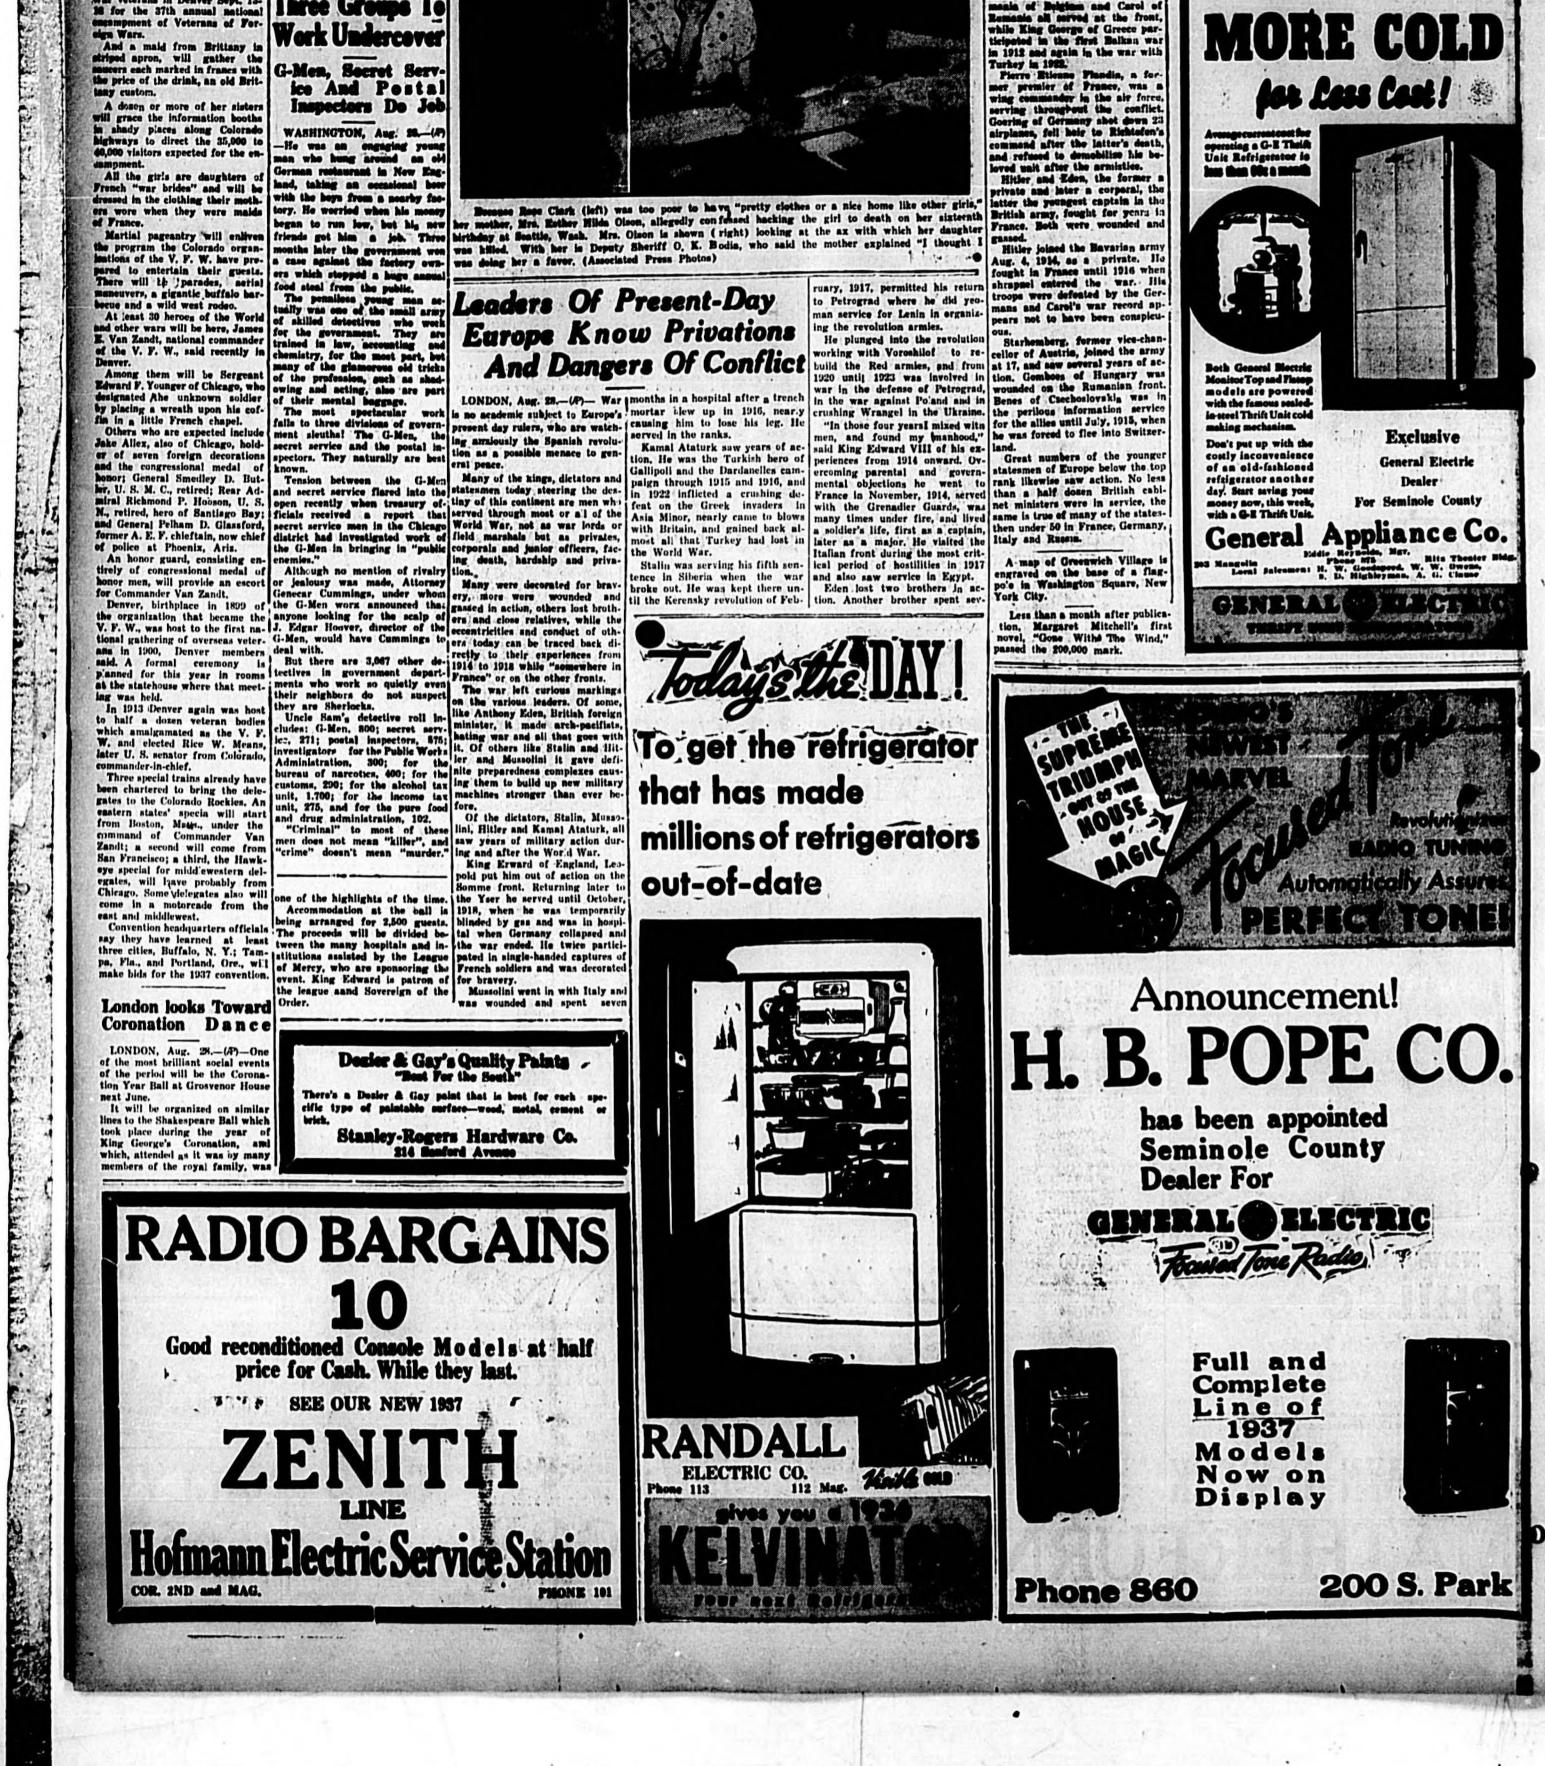

# THE SANFORD HERALD, SANFORD, FLORIDA

When word spread aver Washington that George H. Dern, secretary of war, had died in Walter Reed Hospital after a long tilness, flags immediately were lowered to half-staff on government buildings throughout the capital. This picture shows the lowered colors flut-

YES, I'M VOTING FOR ROOSEVELT

after renewing his pledge to support President Roosevelt for re-election. The 78-year-old opponent of some of the chief executive's finan-cial policies indicated he might make a speech or two for the President.