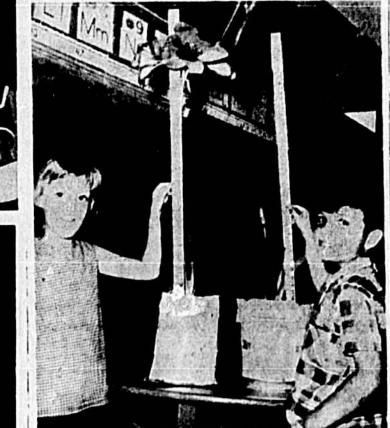

"LILLY-PUTIANS"-Lauri Showers and Douglas Wilkins of Mrs. Marjorie Stone's first grade class at South Seminole Elementary School check tapid growth of amaryllis in their classroom. Largest is 33 inches tall and has three large red blooms with a (Herald Photo) diameter of 71/2 inches.