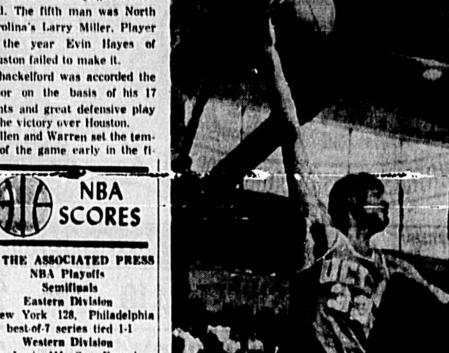

# Big Lew Named As Outstanding

are Bob Kurland, Oklahoma
State, 1945-46; Alex Groza, Kencky, 1948-49; and Lerry Lucas,
State, 1960-61.

New York 128, Philadelphia 117, best-of-7 series tied 1-1 Western Division Nothing But Blanks St. Louis 111, San Francisco 103, best-of-7 series tied 1-1 Sunday's Results

nore than half full. All three kennels are running Swing Low, Creamulation

Aleindor keeps reminding rivals of his physical superi-ority. Here Lew leaves California's Bruce Steekel, left, a "sawed-off" 6-7 specimen, hanging hip-high as he arches a shot toward the basket. When you stand 7-1 and a

North Carolina's fine sophomore But Alcincor was the real sto-

"They are by far the greatest basketball Leam - Free - 2 een." North Carolina coach s flean Smith said And most of them will be back

oot 10 Rusty Clark. And Lew

team," UCLA coach John Wooden said, "I hope we will be back defend our title. I wouldn't

fired up Ohio State came from behind in the second half to beat louston, 80-85, as burly Steve Howell scored 26 points.