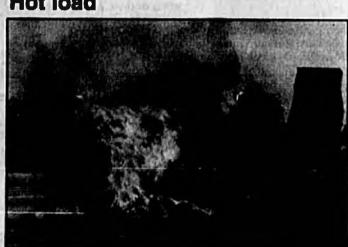

# Hot load

Herald photo by Tommy Vincent

James Bennett was hauling consturction debris when a fire began in the back of his dump truck as he traveled along SR 415. Bennett dumped the load to prevent damage to his truck and units from the Sanford Fire Department responded to the blaze. Firefighters were able to extinguish the fire in a matter of minutes. Damage from the fire was minimal.