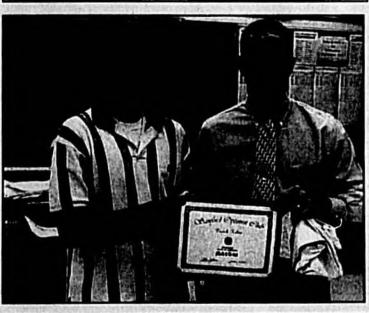

Peterson congratulates her son jim after his

Eighteen years later, the 89-year-old from Orange City has a box full of medals, by competing in the 5K race during the city's annual Golden Age

bicycle race. According to Peterson, she chose the cycling event on a whim while she was considering what to compete in during the Games.

My husband was looking at the long list of things to do, and he saw the bicycle events," Peterson said. "I didn't even have a bike. But, I decided to do

Corky Elbertson, 66, of Crystal River competes in the 10K bicycle race during Monday's action at the Golden Age Games in downtown Sanford. Elbertson finished the course in 18 minutes and 26 seconds, good enough for second place. The games in Sanford through Saturday.