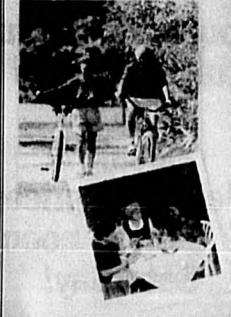

Peterson congratulates her son jim after his

Eighteen years later, the 89-year-old from Orange City has a box full of medals, by competing in the 5K race during the city's annual Golden Age

bicycle race. According to Peterson, she chose the cycling event on a whim while she was considering what to compete in during the Games.

My husband was looking at the long list of things to do, and he saw the bicycle events," Peterson said. "I didn't even have a bike. But, I decided to do

Corky Elbertson, 66, of Crystal River competes in the 10K bicycle race during Monday's action at the Golden Age Games in downtown Sanford. Elbertson finished the course in 18 minutes and 26 seconds, good enough for second place. The games in Sanford through Saturday.