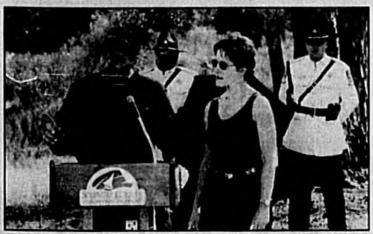

# 26th Annual Golden Age Games -Pedal Powered Peterson

89-year-old gradma loves the cycling events

By Michelle Jeria Managing Editor

SANFORD -- When Mari-Henri Peterson was 71, she decided to enter her first bicycle

Peterson congratulates her son jim after his

Eighteen years later, the 89-year-old from Orange City has a box full of medals, by competing in the 5K race during the city's annual Golden Age

bicycle race. According to Peterson, she chose the cycling event on a whim while she was considering what to compete in during the Games.

My husband was looking at the long list of things to do, and he saw the bicycle events," Peterson said. "I didn't even have a bike. But, I decided to do

Corky Elbertson, 66, of Crystal River competes in the 10K bicycle race during Monday's action at the Golden Age Games in downtown Sanford. Elbertson finished the course in 18 minutes and 26 seconds, good enough for second place. The games in Sanford through Saturday.