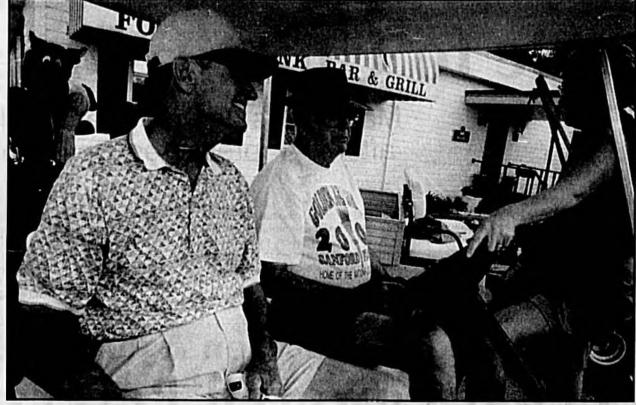

# 26th Annual Golden Age Games -Pedal Powered Peterson

89-year-old gradma loves the cycling events

By Michelle Jeria Managing Editor

SANFORD -- When Mari-Henri Peterson was 71, she decided to enter her first bicycle

Peterson congratulates her son jim after his

Eighteen years later, the 89-year-old from Orange City has a box full of medals, by competing in the 5K race during the city's annual Golden Age

bicycle race. According to Peterson, she chose the cycling event on a whim while she was considering what to compete in during the Games.

My husband was looking at the long list of things to do, and he saw the bicycle events," Peterson said. "I didn't even have a bike. But, I decided to do

Corky Elbertson, 66, of Crystal River competes in the 10K bicycle race during Monday's action at the Golden Age Games in downtown Sanford. Elbertson finished the course in 18 minutes and 26 seconds, good enough for second place. The games in Sanford through Saturday.

it, and I've kept doing it since."

During her almost two
decades of bicycle peddling. Peterson — known as "Pedal Peterson" to her friends and has been to six national Golden Age Games after finishing in the top five at local