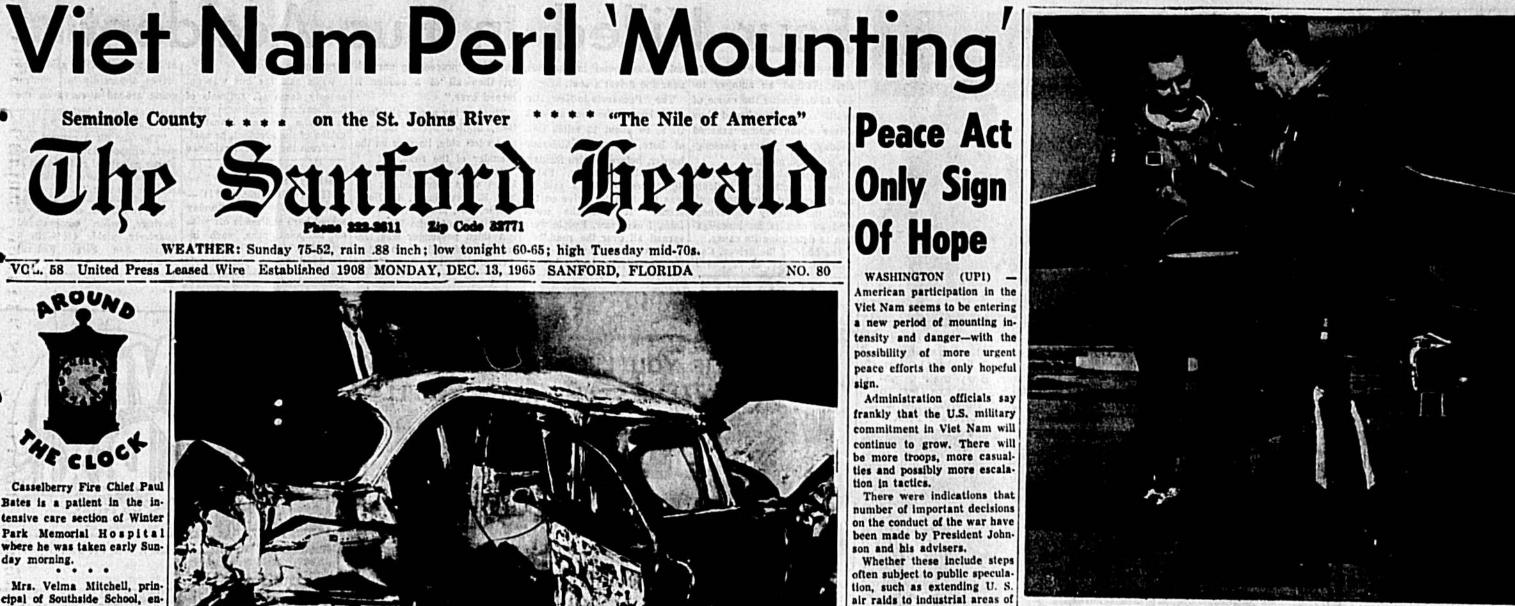

**PUNCH BOWL SET** 

PUNCH BOWL SET

LIST 3.22 1-berl 1-berl

Space Chase Is 'Go' For Sunday Reynolds Thomas, Ex-Fire Chief, Dies

Seminole County ... on the St. Johns River "Thomas of America" Second Team

Reynolds T. Thomas, 57, 1990 as Sanford