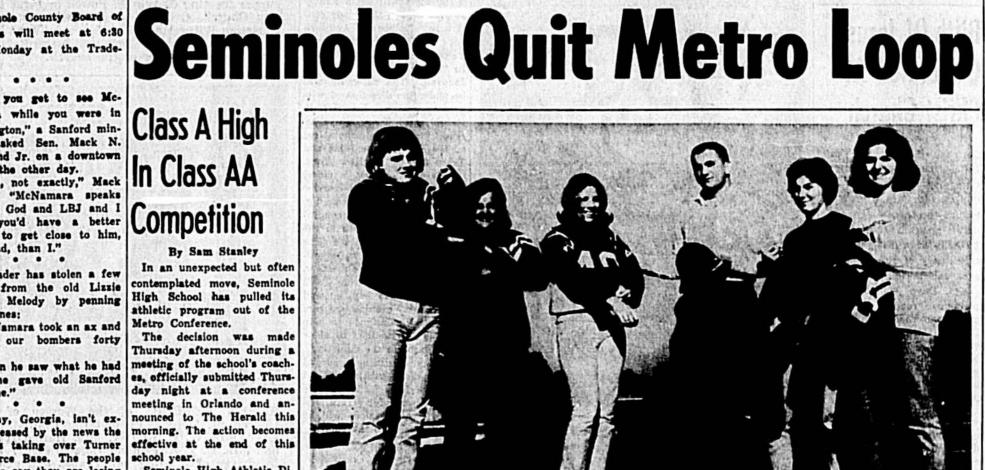

SLICING KNIFE

TOOTHBRUSHES 12.99

urday night's annual Powder Puff football game at the Sanford Municipal Stadium. In the only game of the season at Seminole High school

jerseys while Coach Danny Lee explains some football strategy. These senior "Feminoles" are (left to right) Vicki Boyd, Jo Ann Winn, Coach Lee, Crill Harden and Vicki McArdle.

According to state regulations, the school's class in athletic competition is determined by the number of boys enrolled in the 10th, 11th and 12th grades the previous year. It takes 525 boys to be classified as an AA school. Seminole The Lyman High School band looked sharp in its new little SAAS.

According to state regulations, the school's class in athletic competition is determined by the number of boys enrolled.

Birkenmeyer blasted the board in a statement to The Sanford Herald Thursday, and at the same time announced Allen Goldberg and Associates, of Miami, and Hibbard Casselberry had withdrawn their offer "to donate 100 acres of land" for the site of Seminole Junior College.

The Lyman High School currently has 511 boys enrolled.

High School currently has 511 boys enrolled.

band looked sharp in its new uniforms in the Christmas "We are a class A school same effect, to the board at perade. The band went now, we'll definitely be Class its regular meeting Thursday through most of the football A next year, and with the base afternoon. season without uniforms.