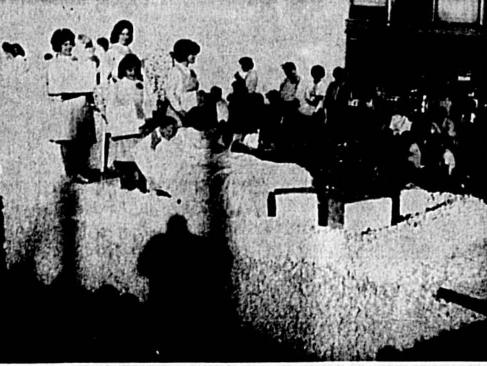

SEMINOLE'S FRANK WHIGHAM

brought to its traditional winning completion the more timid people at Seminole High go into hiding for a period of two weeks as the boys and the girls change roles for the annual Powder Puff football game this Saturday night at Municipal Stadium.

hunting Vicki Boyd at center; Babe (Mighty Mite II) McGuire at one guard (the coaches agree that she plays the same aggressive type game that her brother Mike McGuire plays); Judy Harman will play the other guard slot; Sherry Irby and Barbra Flet-If the less that year's team is has already played two games get is a tail team, much greater than the Greybounds. The Cardinals have played games, winning both thus far a were veltorious in both, and last year's aquad which games, winning both thus far a were played games, and defeating Titusville G I ba on and Merritt laland. The Terrical games have been getting some fine lastic heals from high men Harmon and Merritt laland. The Terrical games have been getting some fine lastic heals from high men Harmon and Merritt laland. The Terrical games, winning both thus for the most impressive of the school give the Lions the report of the sating been it being to character from among centers far from among centers from among centers far from among centers from among centers far from among centers far from among centers from among centers far from among centers from among centers far from among centers from among c